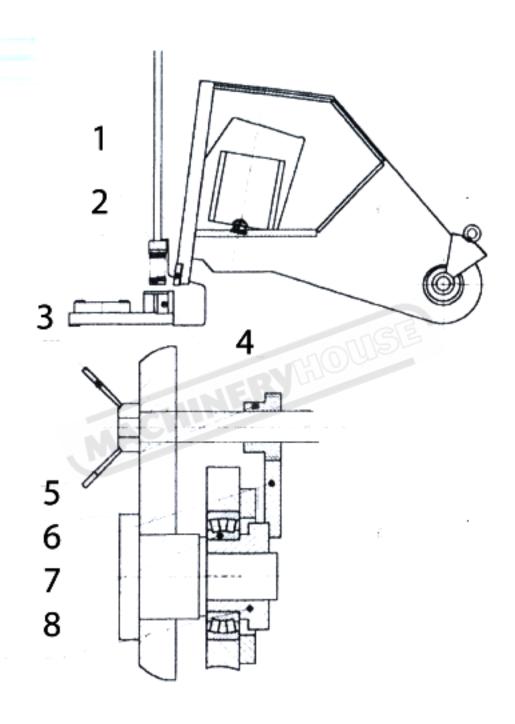

#### **B. MATERIAL CLAMPS & BLADE GAP ADJUSTMENT**

- 1 Upper Blade
- 4 Blade Movement Holder
- 7 Bearing

- 2 Material Clamps
- 5 Support Cover
- 8 Adjust Bush Gear
- 3 Adjustment Handle
- 6 Fan Shape Gear