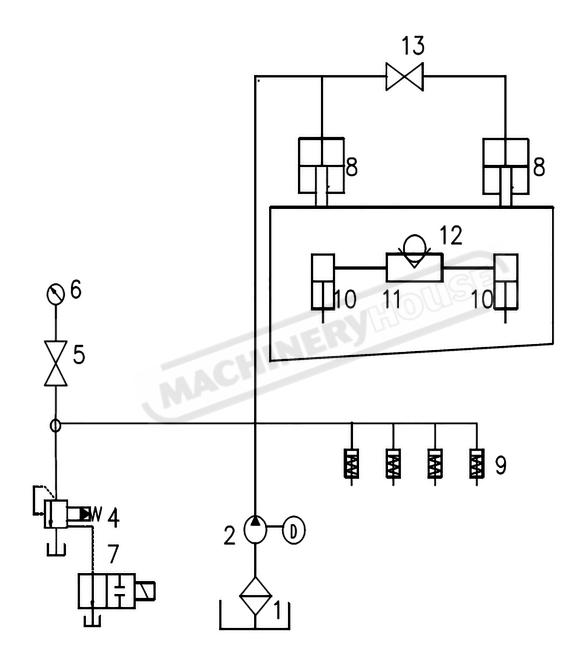

## A. HYDRAULIC CIRCUIT FOR SG-2506E & SG-3206E

# A. HYDRAULIC PARTS LIST FOR SG-2506E & SG-3206E

| No. | Name                              | Model            | Qty. | Remarks |
|-----|-----------------------------------|------------------|------|---------|
| 1   | Oil Filter                        | WU-63*100-J      | 1    |         |
| 2   | Gear Pump                         | CPO-25-P-10R     | 1    |         |
| 3   |                                   |                  |      |         |
| 4   | Overflow Valve                    |                  | 1    |         |
| 5   | Pressure Meter<br>Switch          | KJF-L8H          | 1    |         |
| 6   | Pressure Meter                    | YN60-40          | 19   | 40MPa   |
| 7   | Electromagnetic<br>Exchange Valve | 4WE6D61/EGZ4NZ5L | 1    |         |
| 8   | Oil cylinder                      | 6 x 3200         | 2    |         |
| 9   | Material Clamp<br>Cylinder        |                  | 14   |         |
| 10  | Return Oil Cylinder               |                  | 2    |         |
| 11  | Accumulator                       | NXQ A-4          | 1    | <6Мра   |
| 12  | Globe Valve                       | XJF-10           | 1    |         |
| 13  | Ball valve                        | CJXQ-F10L        | 1    |         |