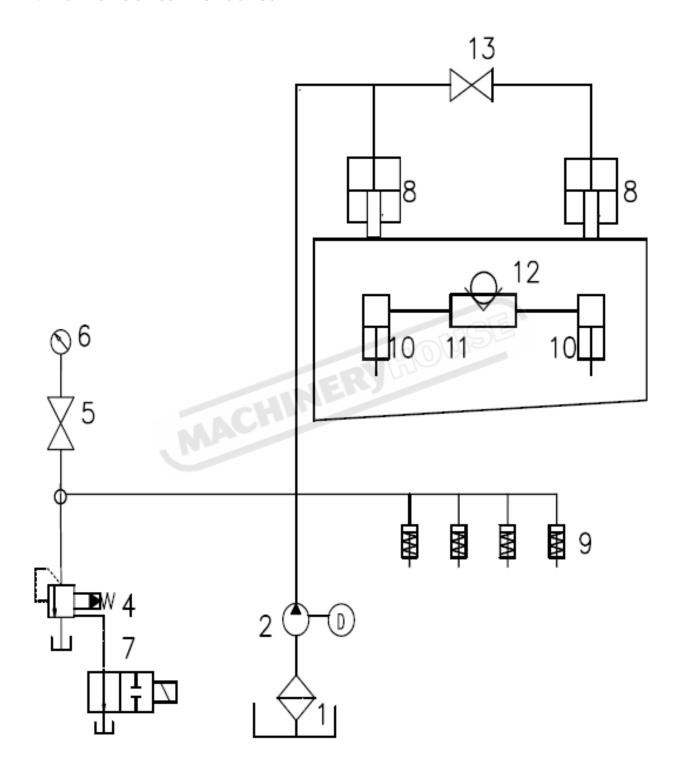

### **A. HYDRAULIC CIRCUIT FOR SG-2504E**

### A. HYDRAULIC PARTS LIST FOR SG-2504E

| No. | Name                              | Model            | Qty. | Remarks |
|-----|-----------------------------------|------------------|------|---------|
| 1   | Oil Filter                        | WU-63*100-J      | 1    |         |
| 2   | Gear Pump                         | CPO-10-P-10R     | 1    |         |
| 3   |                                   |                  |      |         |
| 4   | Overflow Valve                    |                  | 1    |         |
| 5   | Pressure Meter<br>Switch          | KJF-L8H          | 1    |         |
| 6   | Pressure Meter                    | YN60-40          | 19   | 40MPa   |
| 7   | Electromagnetic<br>Exchange Valve | 4WE6D61/EGZ4NZ5L | 1    |         |
| 8   | Oil cylinder                      | 4 x 2500         | 2    |         |
| 9   | Material Clamp<br>Cylinder        |                  | 10   |         |
| 10  | Return Oil Cylinder               |                  | 2    |         |
| 11  | Accumulator                       | NXQ A-2.5        | 1    | <6Мра   |
| 12  | Fill air valve                    | QXF-5            | 1    |         |
| 13  | Ball valve                        | CJXQ-F10L        | 1    |         |